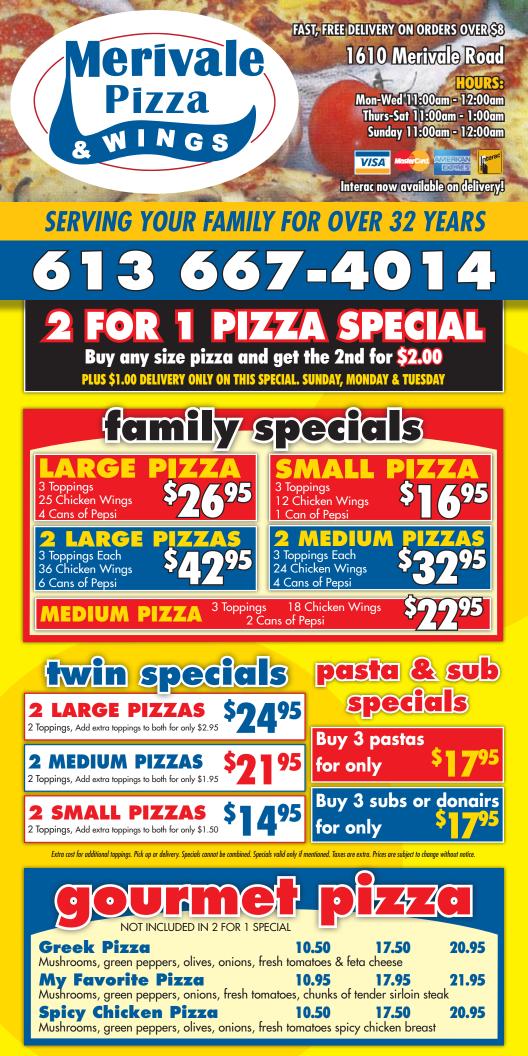

|                                                                                       |                       | C. differentiation | T Gh.     |
|---------------------------------------------------------------------------------------|-----------------------|--------------------|-----------|
| Pizza<br>Dipping <b>DIF47CO MC</b>                                                    | hU                    | Tell Ser           | Sec. Mark |
|                                                                                       |                       | A M                | 1         |
| Sauce 994                                                                             | - N-                  | and the            | - 3       |
| THICK OR THIN CRUST<br>THE DOUGH IS FRESH • EXTRA SAUCE ON RE