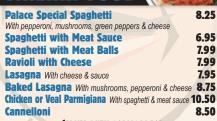

|

## **CHICKEN & SEAFOOD**



SERVED WITH FRENCH FRIES & GRAVY

#### ITALIAN FOOD



SERVED WITH GARLIC BREAD

#### SALADS

|                                           |      | 100 miles |
|-------------------------------------------|------|-----------|
| Greek Salad SM                            | 5.75 | LG 8.75   |
| Chicken Greek Salad                       | 7.50 | 11.75     |
| Caesar Salad                              | 5.50 | 7.99      |
| Chicken Caesar Salad                      | 7.50 | 10.75     |
| Palace Garden Salad                       | 4.95 | 7.75      |
| Palace Super Salad Garden w/ ham & cheese | 5.95 | 8.95      |
|                                           |      |           |

# WRAPS/DONAIRS

|                                 | Sandwich     | Platter |
|---------------------------------|--------------|---------|
| Large Chicken or Beef Donair