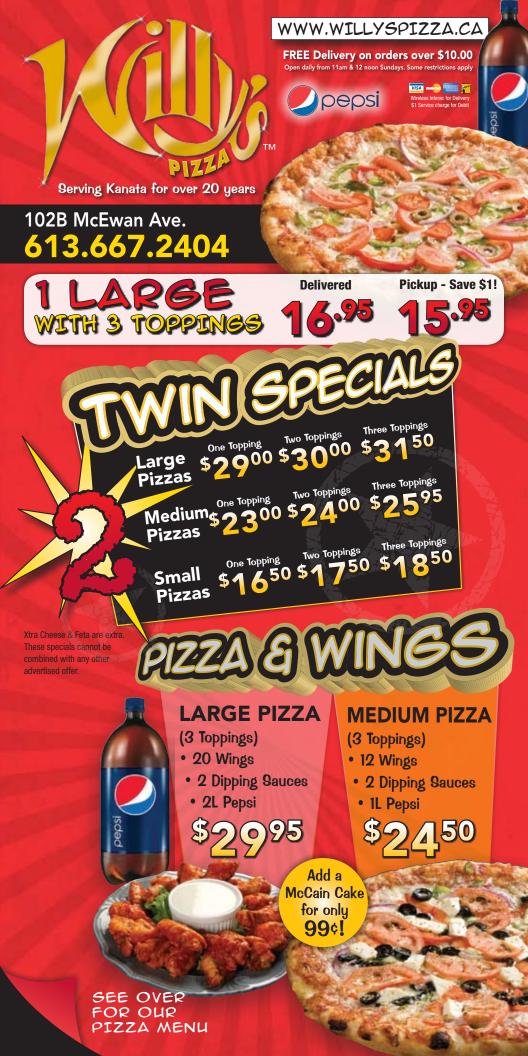

es and ch | platter<br>oice of s  |      |
| DONAIR<br>Lettuce, tomato, pickles & choice of garlic,sw      | platter<br>eet or hot |      |

Platters served with french fries, coleslaw & sauce Add gravy for just 1.25

WRAPS

| DONAIR sm 5.50                                 | lg 7.50        |
|------------------------------------------------|----------------|
| DONAIR W/CHEESE sm 5.95                        | lg <b>7.95</b> |
| CHICKEN SHAWARMAsm 5.50                        | lg <b>7.95</b> |
| CHICKEN CAESAR sm 5.50                         | lg <b>7.95</b> |
| Bacon, chicken, romaine lettuce, parmesan chee | se             |

All pita wraps include lettuce, tomato, pickles and your choice of sauce

### KIDS MENU AVAILABLE!

Prices are subject to change without notice. Taxes not included.