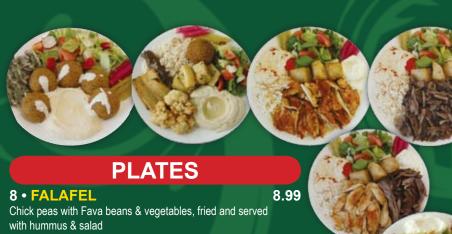

12" Sub Special

12" Sub

& Pop

8.99

9 • VEGETARIAN Any 6 Vegetarian choices

10.99

10 • CHICKEN SHAWARMA Marinated chicken breasts served with rice, garlic potatoes & salad

11 • BEEF SHAWARMA 10.99 Marinated beef & lamb served with rice, garlic potatoes & salad